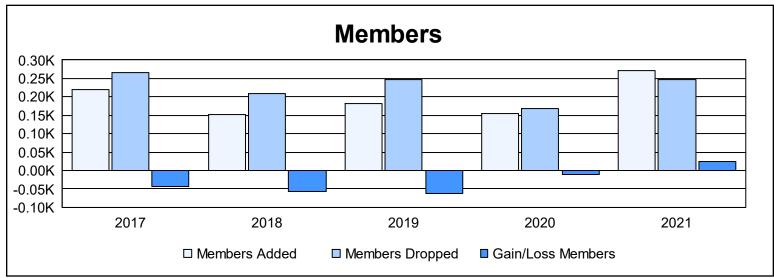

District 201Q2 As of June 2021 Cumulative

| Year      | New<br>Clubs | Dropped<br>Clubs | Gain/<br>Loss<br>Clubs | New<br>Members | Charter<br>Members | Reinstate<br>Members | Transfer<br>Members | Total<br>Member<br>Added | Total<br>Members<br>Dropped | Gain/<br>Loss<br>Members |
|-----------|--------------|------------------|------------------------|----------------|--------------------|----------------------|---------------------|--------------------------|-----------------------------|--------------------------|
| 2016-2017 | 0            | 2                | -2                     | 195            | 4                  | 7                    | 15                  | 221                      | 265                         | -44                      |
| 2017-2018 | 0            | 4                | -4                     | 132            | 2                  | 2                    | 17                  | 153                      | 209                         | -56                      |
| 2018-2019 | 1            | 3                | -2                     | 131            | 27                 | 8                    | 17                  | 183                      | 246                         | -63                      |
| 2019-2020 | 1            | 1                | 0                      | 83             | 17                 | 35                   | 20                  | 155                      | 167                         | -12                      |
| 2020-2021 | 6            | 4                | 2                      | 130            | 102                | 8                    | 32                  | 272                      | 247                         | 25                       |
| Average   | 2            | 3                | -1                     | 134            | 30                 | 12                   | 20                  | 197                      | 227                         | -30                      |