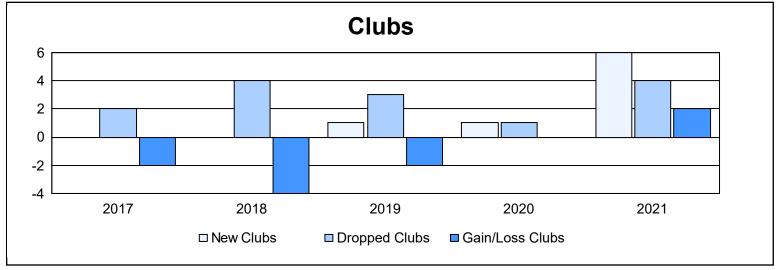

District 201Q2 As of June 2021 Cumulative

| Year      | New<br>Clubs | Dropped<br>Clubs | Gain/<br>Loss<br>Clubs | New<br>Members | Charter<br>Members | Reinstate<br>Members | Transfer<br>Members | Total<br>Member<br>Added | Total<br>Members<br>Dropped | Gain/<br>Loss<br>Members |
|-----------|--------------|------------------|------------------------|----------------|--------------------|----------------------|---------------------|--------------------------|-----------------------------|--------------------------|
| 2016-2017 | 0            | 2                | -2                     | 195            | 4                  | 7                    | 15                  | 221                      | 265                         | -44                      |
| 2017-2018 | 0            | 4                | -4                     | 132            | 2                  | 2                    | 17                  | 153                      | 209                         | -56                      |
| 2018-2019 | 1            | 3                | -2                     | 131            | 27                 | 8                    | 17                  | 183                      | 246                         | -63                      |
| 2019-2020 | 1            | 1                | 0                      | 83             | 17                 | 35                   | 20                  | 155                      | 167                         | -12                      |
| 2020-2021 | 6            | 4                | 2                      | 130            | 102                | 8                    | 32                  | 272                      | 247                         | 25                       |
| Average   | 2            | 3                | -1                     | 134            | 30                 | 12                   | 20                  | 197                      | 227                         | -30                      |